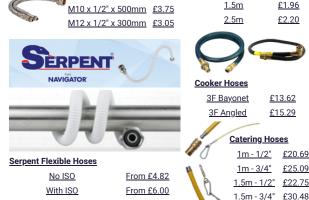

x 300mm

Monobloc Flexi (Pair)

22 x 3/4" x 300mm £5.26

M10 x 1/2" x 300mm £2.78

Angled Flexi



Hoses

Washing Machine Hoses

1.5m

<u>2.5m</u>

Grey PVC Outlet Hose

**Trade Credit** <u>30 days, buy now pay</u> later at checkout

£2.48

£3.36

## Flexible Tap Connectors, Hoses and Pipe Insulation

£3.71

#### Flexible Tap Connectors C x C Flexi Max/Full Bore Flexi 15 x 15 x 300mm £2.25 15 x 1/2" x 300mm 15 x 15 x 500mm £2.75

| <b>(</b> ) |  |
|------------|--|
| 6          |  |

22 x 22 x 500mm £3.88 C x F Flexi 15 x 1/2" x 300mm £1.79

22 x 22 x 300mm





C x C Flexi w/iso 15 x 15 x 300mm £3.59

C x F Flexi w/iso 15 x 1/2" x 300mm £2.60 15 x 3/4" x 300mm £3.38 22 x 3/4" x 300mm £5.09

### F x F Flexi



1/2" x 1/2" x 300mm £2.05 1/2" x 1/2" x 500mm £2.25 1/2" x 3/4" x 300mm £3.41



Armaflex

| @armacell | Clima |
|-----------|-------|
| ArmaElex® |       |

| <u>Class O 2m Self Seal</u> |               |  |  |  |  |
|-----------------------------|---------------|--|--|--|--|
| <u>15mm x 9mm</u>           | £4.14         |  |  |  |  |
| <u>15mm x 13mm</u>          | £5.17         |  |  |  |  |
| <u>15mm x 19mm</u>          | <u>£8.68</u>  |  |  |  |  |
| <u>15mm x 25mm</u>          | £20.91        |  |  |  |  |
| <u>22mm x 9mm</u>           | £5.14         |  |  |  |  |
| <u>22mm x 13mm</u>          | £6.50         |  |  |  |  |
| <u>22mm x 19mm</u>          | <u>£10.90</u> |  |  |  |  |
| <u>22mm x 25mm</u>          | £17.05        |  |  |  |  |
| <u>28mm x 9mm</u>           | £5.50         |  |  |  |  |
| <u>28mm x 13mm</u>          | £7.86         |  |  |  |  |
|