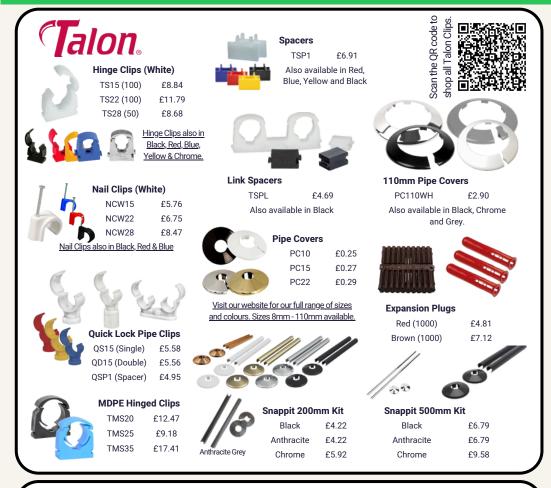

from our suppliers.

#### 2m lengths (Box quantity)

| <u>15mm x 9mm (380m)</u>  | £225.93 |
|---------------------------|---------|
| <u>15mm x 13mm (256m)</u> | £189.64 |
| <u>15mm x 19mm (134m)</u> | £225.77 |
| <u>15mm x 25mm (100m)</u> | £290.48 |
| <u>22mm x 9mm (250m)</u>  | £188.27 |
| <u>22mm x 13mm (180m)</u> | £172.55 |
| <u>22mm x 19mm (108m)</u> | £213.62 |
| <u>22mm x 25mm (80m)</u>  | £250.99 |
| <u>28mm x 9mm (190m)</u>  | £171.10 |
| <u>28mm x 13mm (140m)</u> | £162.67 |
| <u>35mm x 13mm (120m)</u> | £145.24 |
| <u>42mm x 13mm (90m)</u>  | £141.18 |
| <u>54mm x 13mm (66m)</u>  | £152.42 |





Free UK Delivery On orders over £100 (exc. VAT) Quick Delivery 1-2 working day delivery\*



Trade Credit 30 days, buy now pay later at checkout

# **Talon Clips and Pipe Covers**



## Leonova Metal Pipe Covers



#### Metal Pipe Covers and Collars 15mm x 200mm

| <u>White</u>         | PDT-000861 | <u>£2.84</u> |
|----------------------|------------|--------------|
| Anthracite           | PDT-000868 | £2.84        |
| <u>Chrome</u>        | PDT-000858 | <u>£3.30</u> |
| <u>Antique Brass</u> | PDT-000863 | <u>£7.99</u> |
| Brushed Brass        | PDT-000865 | <u>£7.99</u> |
|                      |            |              |



# Pipe Snug





Free UK Delivery On orders over £100 (exc. VAT)



**Quick Delivery** 1-2 working day delivery\*



**Trade Credit** 30 days, buy now pay later at checkout

# **Solvent Weld**

|         | ent W                | eld <sup>solv</sup>   | ent Weld is available<br>Black and White. | Shop Solvent Weld | 76 🗆 -          | <b>Overf