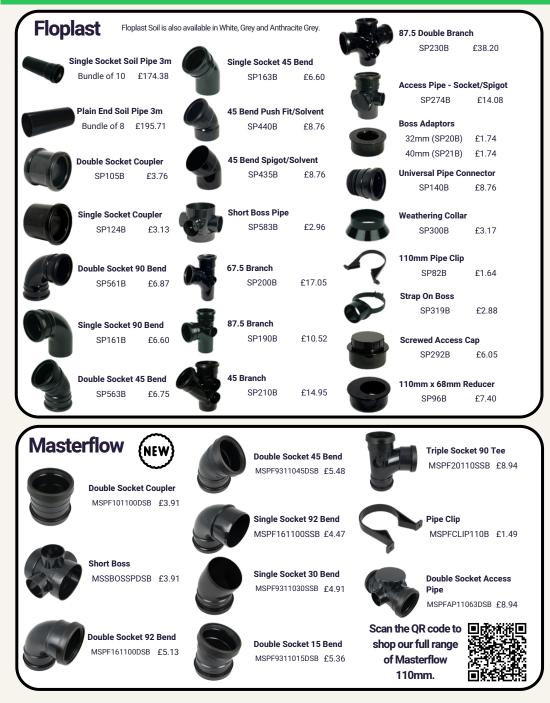

| nm £0.75          | $\sim$          |                             | 1.17        | 1                            | Th                      |
|         | 50mm                 | £1.90                 | 50m                                       | nm £1.90          |                 | 40mm £                      | 21.17       | El                           | G C                     |
|         |                      |                       |                                           |                   |                 |                             |             | ~                            |                         |



Free UK Delivery On orders over £100 (exc. VAT)





**Trade Credit** 30 days, buy now pay later at checkout

# 110mm Soil Push-Fit



J

Flexigas, Speedfit and Hep20 1 Bester



Free UK Delivery On orders over £100 (exc. VAT)

**Quick Delivery** 1-2 working day delivery\*



**Trade Credit** 30 days, buy now pay later at checkout

|                                                             |                                                 |                                                |                            | Scan her<br>shop Flex                                                                                          | igas 🔀                                                   | S                               |
|-------------------------------------------------------------|-------------------------------------------------|------------------------------------------------|----------------------------|----------