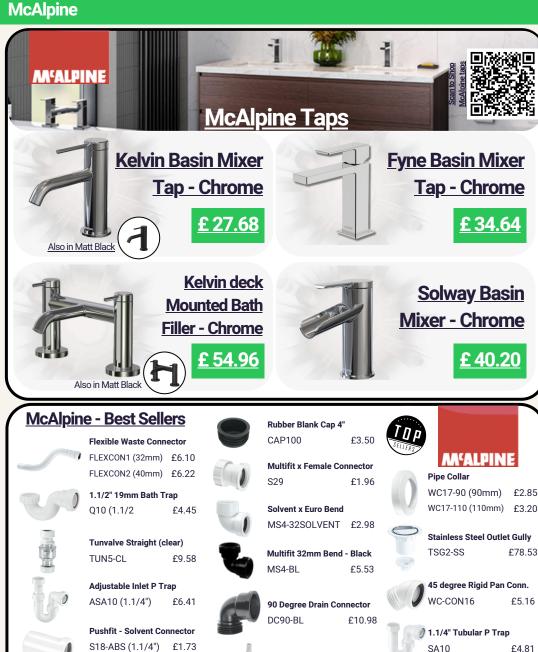

offset 395-1115mm £5.64 £9.72 3 port 28mm (B328MID) £98.46 **Banico Zone Valve** Extended Pan Conn. 2 port 22mm (ZVC22) £34.19 WPCST255 £4 68 3 port 22mm (ZVMC22) £39.33 McAlpine Straight Pan Conn. MAC-1 (4") £5.64 Straight 14/reverse 104 MAC-1-BTW (4" w/jubilee £6.93 Horstmann 2 port Zone Valve dearee clip) Z222 £39.99 WPCSTREV £2.98

# Tundishes



**Teslatun Dry Trap Tundish** 15mm x 22mm £13.18 15mm x 32mm £14.20



Altecnic Dry Trap Tundish 128-2010





**Air Admittance Valves** 

Floplast 110mm Solvent



McAlpine Tunvalve (clear) TUN5-CL £9.58



Hotun Hiflo Tundish HHW100C £21.54 HHB100C f21 54



White/Black/Grey £17.38

Floplast 110mm Push Fit White/Black/Grey £19.05



Free UK Delivery On orders over £100 (exc. VAT)





**Trade Credit** 30 days, buy now pay later at checkout



Shower Trap Grid - Chrome STWGR-CP £1.78

£1.83

T18-ABS (1.1/2")

Double Spigot Appliance Trap WM11 £10.18

**Overflow Bend** £1.36

R2M



Free UK Deliverv On orders over £100 (exc. VAT)



**Quick Delivery** 1-2 working day



Trade Credit 30 days, buy now pay later at checkout

# **Renewables, Altecnic, TMVs & Valves**





Free UK Delivery On orders over £100 (exc. VAT)

**Quick Delivery** 1-2 working day delivery\*



**Trade Credit** 30 days, buy now pay later at checkout

# Arctic Hayes, SPI, Hinton and Blue Monster

ARCTIC

ΤOp



#### Smoke Matches Tub of 25 £1.72 Tub of 75 £5.08

Tub of 100 £5.36 **Smoke Cartridges** 



3gWhite(10) £4.31 9g White(10) £5.92 9gOrange(10) £7.46 3gWhite(50) £15.71 3gWhite(100) £32.65 Smoke Match Plume Kit

£7.68



100mlTube £10.54 500g Tub £26.4