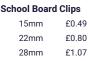

| £1.59          | Fitting     | 1272                                  |                                                                                                                 |
|                |                    |                |                |                                |                | Fitting     | а. <u>Шо</u> са                       | at the star of the second s |



Free UK Delivery On orders over £100 (exc. VAT)

**Quick Delivery** 1-2 working day delivery\*



Trade Credit 30 days, buy now pay later at checkout

# Pipe Clips, Bracketry and Fixings

# **Metal Clips**



### Rubber Lined Clips 15mm - 19mm £0.32

20mm - 25mm f0 33 26mm - 30mm £0.36

Our Rubber Lined Clips range from 15mm to 313mm - 318mm.



### Munsen Rings

15mm £0.50 £0.66 22mm £0.93 28mm



#### Pressed Pipe Clips 15mm £0.54 22mm

£0.75 28mm £0.96

#### Single Ring & Backplate

15mm £0.90 22mm f1 22 28mm £1.77

### Hospital Bracket

15mm £1.40 £1.85 22mm £2.57 28mm













| £0.15 |
|-------|
| £0.16 |
| £0.26 |
|       |

#### Backplates (M10)

Male £0.46 £0.46 Female

#### Backplates for RLC (M8/M10)

£0.58 Male Female £0.58

# Munsen Ring (Chrome)

15mm £0.89 £1.05 22mm 28mm £1.27

#### School Board (Chrome)

| 15mm | £0.89 |
|------|-------|
| 22mm | £1.08 |
| 28mm | £1.44 |
|      |       |

#### Pressed Clip (Chrome)

| 28mm | £1.25 |
|------|-------|
| 22mm | £1.05 |
| 15mm | £0.75 |
|      |       |

#### Single Ring & B'plate

| (cnrome) |       |
|----------|-------|
| 15mm     | £1.13 |
| 22mm     | £1.51 |
| 28mm     | £2.03 |

Scan the OR code to shop all