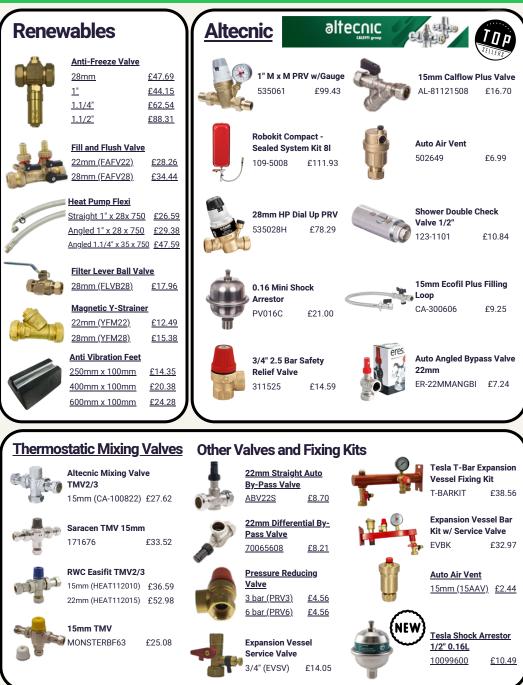

EV £2.98

# Tundishes



**Teslatun Dry Trap Tundish** 15mm x 22mm £13.18 15mm x 32mm £14.20



Altecnic Dry Trap Tundish 128-2010





**Air Admittance Valves** 

Floplast 110mm Solvent



McAlpine Tunvalve (clear) TUN5-CL £9.58



Hotun Hiflo Tundish HHW100C £21.54 HHB100C f21 54



White/Black/Grey £17.38

Floplast 110mm Push Fit White/Black/Grey £19.05



Free UK Delivery On orders over £100 (exc. VAT)





**Trade Credit** 30 days, buy now pay later at checkout



Shower Trap Grid - Chrome STWGR-CP £1.78

£1.83

T18-ABS (1.1/2")

Double Spigot Appliance Trap WM11 £10.18

**Overflow Bend** £1.36

R2M



Free UK Deliverv On orders over £100 (exc. VAT)



**Quick Delivery** 1-2 working day



Trade Credit 30 days, buy now pay later at checkout

# **Renewables, Altecnic, TMVs & Valves**





Free UK Delivery On orders over £100 (exc. VAT)

**Quick Delivery** 1-2 working day delivery\*



**Trade Credit** 30 days, buy now pay later at checkout

# Arctic Hayes, SPI, Hinton and Blue Monster

ARCTIC

ΤOp



#### Smoke Matches Tub of 25 £1.72 Tub of 75 £5.08

Tub of 100 £5.36 **Smoke Cartridges** 



3gWhite(10) £4.31 9g White(10) £5.92 9gOrange(10) £7.46 3gWhite(50) £15.71 3gWhite(100) £32.65 Smoke Match Plume Kit

£7.68



100mlTube £10.54 500g Tub £26.42 Dust Sheets

Silicone Grease

Cotton Twill £9.31 Stair Runner £9.40 8.82 Laminated

Abrasive Cloth 10 Strips £4.35 5m Roll £7.68



Pipe Cutters From £8.29

Carpet Protector 600 x 25m £12.85

**Cable Ties** 

520mm x 100m £38.86

2.5mm x 200mm £2.42







Flux Brushes Pack of 25 £14.24



| SPI Prod              |