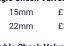

nomy Gate v | aives |
|----------------|-------|
| 15mm           | £3.50 |
| 22mm           | £4.72 |

| 22mm | £4.72 |
|------|-------|
| 28mm | £6.19 |
|      |       |



|   | Gate Valves BS |       |
|---|----------------|-------|
|   | 15mm           | £5.08 |
|   | 22mm           | £6.28 |
| 0 | 28mm           | £8.90 |



### Gate Type Pump Valve

| 22mm | £4.76 |
|------|-------|
| 28mm | £6.09 |



| Ball Type Pump Valve |       |  |  |  |
|----------------------|-------|--|--|--|
| 22mm                 | £3.82 |  |  |  |
| 28mm                 | £4.32 |  |  |  |

### **Drain Off Cocks**

| A Type 15mm | £1.18 |
|-------------|-------|
| B Type 15mm | £1.31 |
| A Type 1/2" | £1.66 |



Drain Off Cocks 15mm Extended £1.49

Scan the QR code to shop our full range of Brassware.





| Oouble Check Valves |       |  |  |
|---------------------|-------|--|--|
| 15mm                | £2.02 |  |  |
| 22mm                | £4.23 |  |  |



£10.18 £12.59

£17.77

£1.76

| uble Check | Valves |
|------------|--------|
| 15mm       | £2.02  |

Metrogas Gas Cock

Single Check Valves

£3.10

£4.20

£5.51

£4.91

£7.03



Free UK Delivery On orders over £100 (exc. VAT) (exc. VAT)



(• ----



Trade Credit 30 days, buy now pay later at checkout

# Brassware cont., Black Iron

|                | Brass Bush         |                |                | De ducina Contest              |                |             | Compression Nut                       |                                                                                                                 |
|-------------