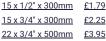

# **End Feed**

| 15m<br>15m<br>22m<br>22m | m Couple<br>m Couple<br>m Couple<br>m Couple                                                       | er (100 pa<br>er (500 pa<br>er (100 pa<br>er (500 pa                                                                                                                                 | <b>J – B</b><br>ack) £10.4<br>ack) £49.9<br>ack) £27.9<br>ack) £124.<br>ck) £26.9                                                                                                                                                                                                                                                                                                                                  | 9 15mm<br>9 15mm<br>9 22mm<br>9 22mm<br>9 22mm                                                     | n Elbow (*<br>n Elbow (!<br>n Elbow (*<br>n Elbow (*<br>n Elbow (*                           | 100 pack)<br>500 pack)<br>100 pack)<br>500 pack)<br>500 pack)                                       | ) £14.75<br>) £69.99<br>) £39.99<br>) £194.99                                                      | 15mm Te<br>15mm Te<br>22mm Te<br>22mm Te<br>28mm Te                                                    | ee (100<br>ee (500<br>ee (100<br>ee (500                    | pack) f<br>pack)<br>pack) f                                                             | £32.99<br>2149.99<br>£82.99<br>2399.99<br>£76.99                                                            | to s                                                                                                                                         | here<br>hop<br>Feed.                                                                                      |
|--------------------------|----------------------------------------------------------------------------------------------------|--------------------------------------------------------------------------------------------------------------------------------------------------------------------------------------|--------------------------------------------------------------------------------------------------------------------------------------------------------------------------------------------------------------------------------------------------------------------------------------------------------------------------------------------------------------------------------------------------------------------|----------------------------------------------------------------------------------------------------|----------------------------------------------------------------------------------------------|-----------------------------------------------------------------------------------------------------|----------------------------------------------------------------------------------------------------|--------------------------------------------------------------------------------------------------------|-------------------------------------------------------------|-----------------------------------------------------------------------------------------|-------------------------------------------------------------------------------------------------------------|----------------------------------------------------------------------------------------------------------------------------------------------|-----------------------------------------------------------------------------------------------------------|
| End Feed - Unit Prices.  | <b>Coup</b><br>8mm<br>10mm<br>12mm<br>15mm<br>22mm<br>28mm<br>35mm<br>42mm<br>54mm<br>67mm<br>76mm | pler           £0.12           £0.16           £0.29           £0.11           £0.29           £0.55           £0.95           £1.88           £3.42           £8.38           £8.03 | Elb.<br>8mm<br>10mm<br>15mm<br>22mm<br>28mm<br>35mm<br>42mm<br>54mm<br>67mm<br>76mm<br>108mm                                                                                                                                                                                                                                                                                                                       | E0.25<br>E0.31<br>E0.16<br>E0.42<br>E0.83<br>E1.66<br>E2.80<br>E4.90<br>E13.25<br>E17.84<br>E72.29 | Equa<br>8mm<br>10mm<br>15mm<br>22mm<br>28mm<br>35mm<br>42mm<br>54mm<br>67mm<br>76mm<br>108mm | £0.40<br>£0.44<br>£0.35<br>£0.84<br>£1.57<br>£3.59<br>£5.59<br>£10.90<br>£22.19<br>£31.34<br>£72.33 | 15mm Long<br>15mm Long<br>22mm Stru<br>22mm Obt<br>22mm Long<br>28mm Stru<br>28mm Obt<br>35mm Stru | eet<br>tuse Street<br>g Tail Street<br>adius Street<br>eet<br>tuse Street<br>eet<br>tuse Street<br>eet | £0.31<br>£0.21<br>£0.56<br>£0.55<br>£0.56<br>£1.40<br>£1.06 | Obtuse Elbo<br>10mm<br>15mm<br>22mm<br>28mm<br>Stop Ends<br>8mm<br>10mm<br>15mm<br>22mm | £0.36<br>£0.18<br>£0.47<br>£0.93<br>£0.25<br>£0.11<br>£0.25                                                 | Fitting Red<br>10 x 8<br>15 x 8<br>15 x 8<br>15 x 10<br>15 x 10<br>15 x 10<br>22 x 15<br>28 x 15<br>28 x 22<br>35 x 15<br>35 x 22<br>35 x 28 | Lucers<br>£0.21<br>£0.28<br>£0.30<br>£0.25<br>£0.30<br>£0.29<br>£0.56<br>£0.59<br>£1.95<br>£1.46<br>£1.35 |
| End Feed - Unit Prices.  |                                                                                                    | 15x1<br>22 x3<br>28 x<br>Female<br>15x1<br>22 x3<br>28 x<br>Male E<br>15x1<br>22 x3<br>28 x                                                                                          | 3/4"       £1.         1"       £2.         e Coupler (B         1/2"       £0.         3/4"       £1.         : 1"       £1.         : 1"       £1.         : 1"       £1.         : 1"       £1.         : 1"       £1.         : 1"       £1.         : 1"       £3.4"         : 1"       £3.         e Elbow (Brass       (B.)         : 1"       £3.         e Elbow (Brass       (B.)         : 1"       £3. | 89<br>18<br>07<br>rass)<br>54<br>17<br>51<br>51<br>53<br>52<br>73<br>rass)<br>86<br>50             |                                                                                              | 15 x 1/2"<br>22 x 3/4"<br>28 x 1"                                                                   | £0.62<br>£1.57                                                                                     |                                                                                                        |                                                             | 15 x 1/2                                                                                | Wall Plate<br>Parallel 1<br>Wall Plat<br>ap Connec<br>£0.5<br>£1.0<br>' £1.1<br>£2.9<br>Cap<br>£0.5<br>£1.3 | Fhread £3<br>e Elbow £5<br>etor<br>4<br>5<br>4<br>4<br>4<br>1<br>3<br>3                                                                      | 29 28 25 Scan the QR Code above to see a full<br>29 28 25 range of End Feed sizes and prices at           |