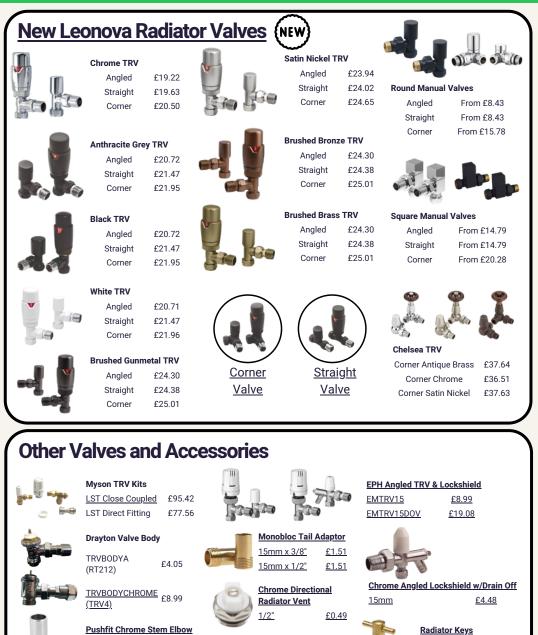

le Con. (Type 21) |   |
| P706K - 750 x 600 Double Panel/Single Con. (Type 21)  |   |
| D316K - 300 x 1600 Double Panel/Double Con. (Type 22  | ) |
| D603K - 600 x 300 Double Panel/Double Con. (Type 22)  |   |
|                                                       |   |

For a full list of sizes and prices

scan the QR code to view Myson Radiators on our website.



Top Sellers

For a full list of sizes and prices scan the QR code to view K-Rads on our website.



£71.43 £73.64 £133.12 £81.15 £122.63 £76.08

П

ç



Free UK Delivery On orders over £100 (exc. VAT) Quick Delivery 1-2 working day delivery\*



Vent Key

<u>Clock Type</u>

£0.37

£0.63

**Trade Credit** 30 days, buy now pay later at checkout

# **Radiator Valves and Heating Controls**

15mm x 10mm

15mm x 15mm

£2.01

£4.43



Chrome Radiator Plug

£0.42

1/2"



Free UK Delivery On orders over £100 (exc. VAT)

**Quick Delivery** 1-2 working day delivery\*



Trade Credit <u>30 days, buy now pay</u> later at checkout

## Zone Valves, Pan Connectors, Tundishes, Air Admittance Valves

#### **Zone Valves** Pan Connectors Straight Pan Connector Danfoss HP22 22mm 2 Port WPCST124 £2.85 Zone Valve 087N660900 £38.56 **McAlpine Pan Connectors** Bent Pan Connector MAC-EXTA (4") £5.20 WPCB303 £5.29 MAC-EXTB (3.5") £5.20 MAC-EXTC (3") £5.20 Danfoss HS3 22mm 3 Port Zone Valve 087N661300 £56.83 Straight Offset Conn. 20mm (WPCOFF20) £2.86 40mm (WPC0FF40) £2.86 McAlpine Outlet Straight Conn. Honeywell Total Home MAC-3 (3.5") £5.64 Flexi Bent Pan Conn. 22mm Zone Valves MAC-3C (3") £5.64 280-550mm £8.09 2 port (TTH222MZV) £62.9