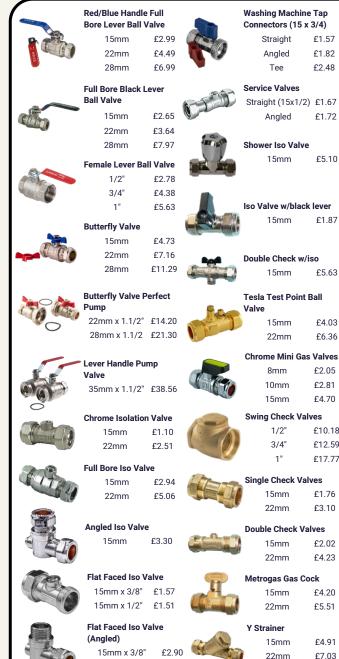

£0.74<br>£1.75<br>£3.02                   | •                                      | s from 8mm to<br>full range of S<br>Reduced Co<br>22 X 15<br>28 X 15<br>28 X 22<br>Street Elbor<br>15mm<br>22mm<br>28mm<br>Obtuse Elbor<br>15mm<br>28mm<br>28mm<br>28mm<br>28mm<br>28mm | 254mm avai<br>older Ring fit<br>puplers<br>£1.24<br>£1.45<br>£1.62<br>ws<br>£0.42<br>£0.98<br>£1.93<br>ws<br>£0.49<br>£0.49<br>£0.86<br>£2.02   |                   | QR         Image: Constraint of the second seco |



Free UK Delivery On orders over £100 (exc. VAT)

**Quick Delivery** 1-2 working day delivery\*

£1.57

£1.82

£2.48

£5.63

£4.03

£6.36

£2.05

£2 81

£4.70



Stopcocks

15mm DZR

15mm

22mm

28mm

Trade Credit 30 days, buy now pay later at checkout

£4.24

£5.17

£7.46

£10.57 £6.31

£8.05

### Brassware



15mm x 1/2"

£3.26

|                       |   | 2011111                                            |
|-----------------------|---|----------------------------------------------------|
|                       |   | 25mm x 15mm                                        |
| £1.67                 |   | 25mm x 22mm                                        |
| £1.72                 |   | 20mm x 15mm                                        |
| £5.10                 | Ā | Hose Union Bib<br>1/2"<br>1/2" DZR<br>3/4"         |
| <b>lever</b><br>£1.87 |   | Lockable 1/4 Tu<br>Lever<br>1/4 Turn Blue<br>Lever |

|   | 20mm x 15mm                | £5.35 |
|---|----------------------------|-------|
|   | Hose Union Bibtaps         | 5     |
|   | 1/2"                       | £3.03 |
|   | 1/2" DZR